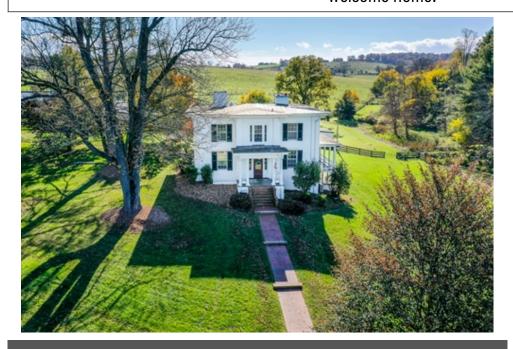

## 1546 Sangers Lane, Staunton, VA 24401

» Beds: 5 | Baths: 3 Full

» MLS #: 610162

» Single Family | 5,500 ft<sup>2</sup> | Lot: 31.67 acres

- » Updated farmhouse living on 31+ acres!
- » Stylish kitchen looks fresh out of HGTV!
- » More Info: 1546SangersLane.com

## LONG & FOSTER

Long & Foster Real Estate 325 Four Leaf Lane Suite 100 Charlottesville, VA 22903 (434) 812-2388

Greenmont Farm is a well-maintained and beautifully updated 1850s farmhouse on 31 acres located minutes from I-81/I-64 and Augusta Health in Staunton. This authentic foursquare home features original, restored pine flooring, a modern farmhouse kitchen and basement apartment that is great for guests or as a rental! The kitchen features a stylish backsplash,new appliances and great storage! So much charm and character with a fireplace in almost every room. Now move in ready with 4 new mini-splits to keep everything comfortable year round. The wrap-around porch offers panoramic views of the surrounding hills. Relax in the hot tub or on the porch swing! Multiple outbuildings include barn, storage shed, detached garage and more! Brand new tractor is negotiable. Polyface leases surrounding land, and there is an easement for water through the property.